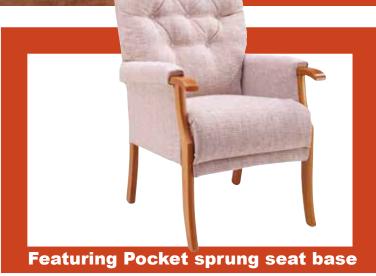

## **Button Back**

The Avon is a traditional high back chair with a deep back for added comfort. Designed with pocket sprung seating, padded armrests and upholstered sides, the Avon achieves maximum relaxation. Featuring contemporary styling and a new modern fabric selection, the Avon with its attractive looks will suit most room settings.

## Main Features & Benefits:

- Button Back design for head and neck support
- Pocket sprung seat base for super soft comfort
- Exposed wooden arms for easy grip
- Upholstered sides with mortise and tenon joints on frame offering strength and stability
- Light Oak, Mahogany or Teak frame available from stock
- Available with wings on Made to order
- Other fabrics are available on Made to order
- 2-Seater static sofa available on Made to order
- Quality Craftsmanship, BRITISH MADE