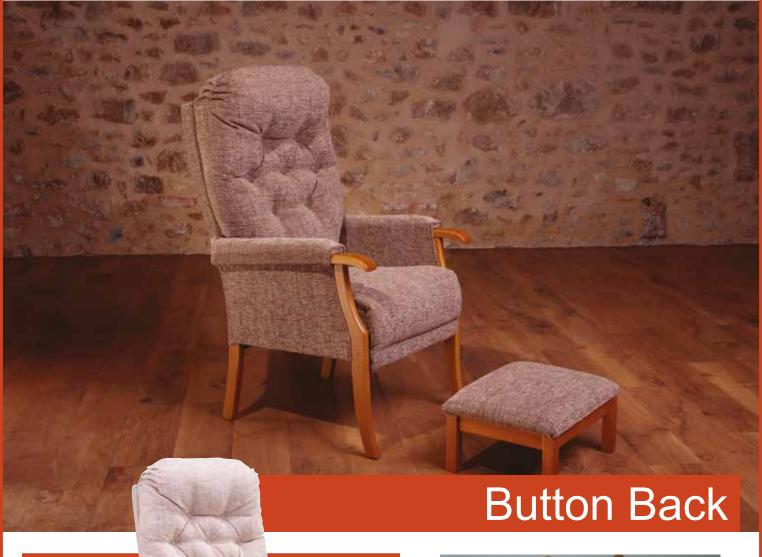

## **Button Back**

The Avon is a traditional high back chair with a deep back for added comfort. Designed with pocket sprung seating, padded armrests and upholstered sides, the Avon achieves maximum relaxation. Featuring contemporary styling and a new modern fabric selection, the Avon with its attractive looks will suit most room settings.

## Main Features & Benefits:

- Button Back design for head and neck support
- Pocket sprung seat base for super soft comfort
- Exposed wooden arms for easy grip
- Upholstered sides with mortise and tenon joints on frame offering strength and stability
- Light Oak, Mahogany or Teak frame available from stock
- Available with wings on Made to order
- Other fabrics are available on Made to order
- 2-Seater static sofa available on Made to order
- Quality Craftsmanship, BRITISH MADE