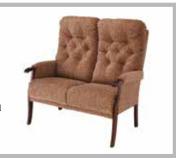

## **Button Back**

The Avon is a traditional high back chair with a deep back for added comfort. Designed with pocket sprung seating, padded armrests and upholstered sides, the Avon achieves maximum relaxation. Featuring contemporary styling and a new modern fabric selection, the Avon with its attractive looks will suit most room settings.

## Main Features & Benefits:

- Button Back design for head and neck support
- Pocket sprung seat base for super soft comfort
- Exposed wooden arms for easy grip
- Upholstered sides with mortise and tenon joints on frame offering strength and stability
- Light Oak, Mahogany or Teak frame available from stock
- Available with wings on Made to order
- Other fabrics are available on Made to order
- 2-Seater static sofa available on Made to order
- Quality Craftsmanship, BRITISH MADE

2-Seater static sofa available on Made to order

Kilburn Mink

Kilburn **Oatmeal** 

Kilburn

Kilburn Cocoa

Plum

Light Oak

Mahogany