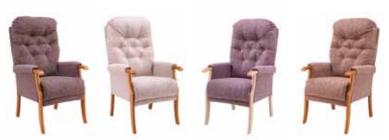

## **Button Back**

The Avon is a traditional high back chair with a deep back for added comfort. Designed with pocket sprung seating, padded armrests and upholstered sides, the Avon achieves maximum relaxation. Featuring contemporary styling and a new modern fabric selection, the Avon with its attractive looks will suit most room settings.

## Main Features & Benefits:

- Button Back design for head and neck support
- Pocket sprung seat base for super soft comfort
- Exposed wooden arms for easy grip
- Upholstered sides with mortise and tenon joints on frame offering strength and stability
- Light Oak, Mahogany or Teak frame available from stock
- Available with wings on Made to order
- Other fabrics are available on Made to order
- 2-Seater static sofa available on Made to order
- Quality Craftsmanship, BRITISH MADE